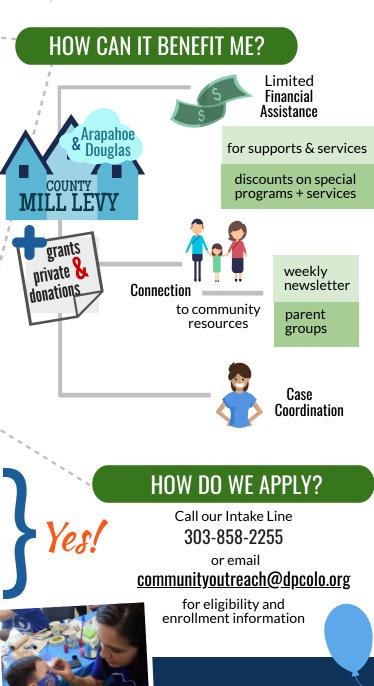

## WHAT IS IT ?

Community Outreach Waitlist Services Program is a unique program created by Developmental Pathways to assist individuals with developmental disabilities/delays and their families who are waiting for or whose needs aren't fully met by state or federally funded services.

We help with costs that are beyond those normally experienced by other families.

The primary purpose of the Community Outreach Waitlist Services Program is to support individuals by connecting them with community resources and providing funding for unmet needs.

## DOES MY FAMILY QUALIFY?

To be eligible for this program you must check these boxes:

Live in Arapahoe County *or* Douglas County *or* the City of Aurora

Have a family member living in your home who has a developmental disability or delay